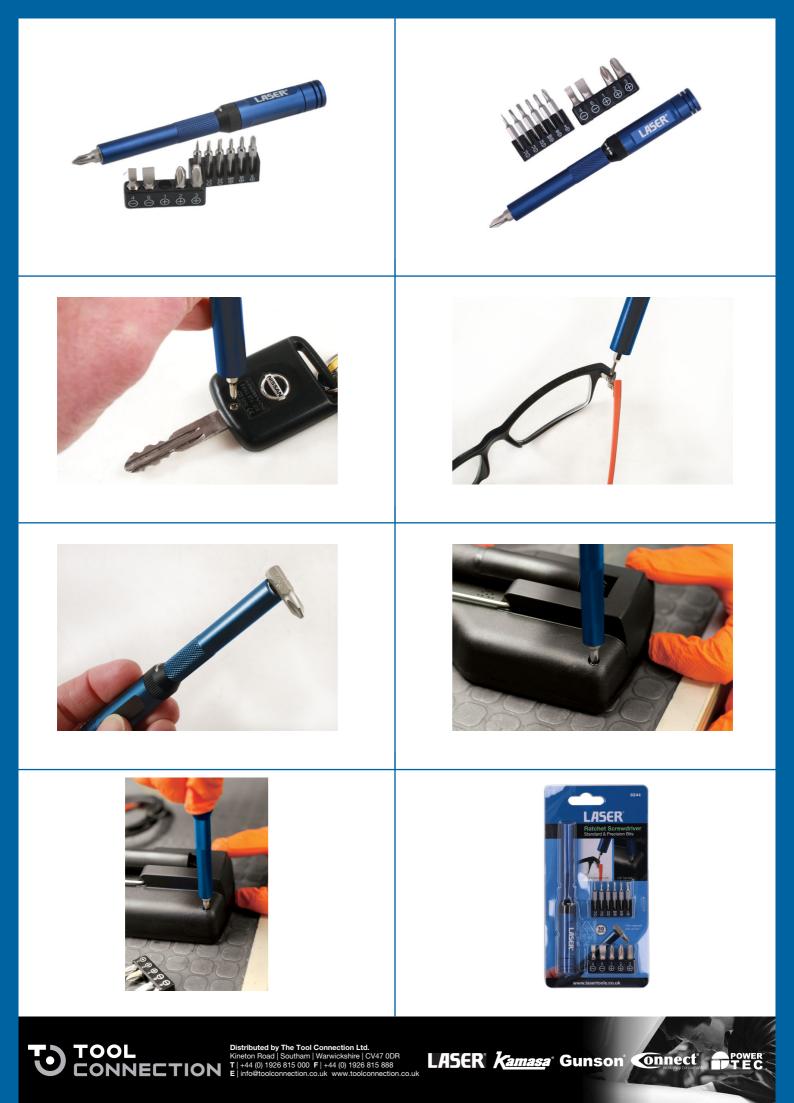

## **Ratchet Screwdriver for Standard & Precision Bits**

This slim ratchet screwdriver features a magnetic bit holder that fits both 1/4" and 4mm bits, an aluminium body with knurled non-slip surface for grip, and a swivel head cap. It comes supplied with 11 assorted bits and is ideal for repairing glasses, watches, cameras and other electrical devices.

## **Additional Information**

- Ratchet screwdriver set for standard 1/4"D & 4mm precision bits.
- · Durable & lightweight aluminium body with a swivel head cap for ease of use.
- Features a ratchet with a 30 teeth mechanism with reverse, lock & forward modes. Magnetic pick up tool. Dual function bit holder that can be used with 1/4"D & 4mm precision bits.
- 1/4"D bit sizes: Phillips: Ph1, Ph2, Ph3; Flat: 4, 6mm; all manufactured from chrome vanadium. 4mm precision bits: Phillips: Ph000, Ph00, Ph0; Flat: 1, 1.5, 2mm; all manufactured from SNCM Steel.

LASER Kamasa Gunson Connect

· Ideal for automotive technicians, electricians, jewellers, modellers, hobbyists & DIY.

http://lasertools.co.uk/product/8244

Distributed by The Tool Connection Ltd. (ineton Road | Southam | Warwickshire | CV47 0DR ' | +44 (0) 1926 815 000 F | +44 (0) 1926 815 888 ' | info@toconnection co.uk, www.toolconnection c