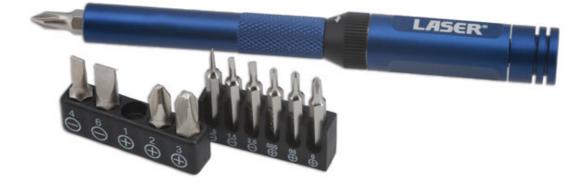

## **Ratchet Screwdriver for Standard & Precision Bits**

This slim ratchet screwdriver features a magnetic bit holder that fits both 1/4" and 4mm bits, an aluminium body with knurled non-slip surface for grip, and a swivel head cap. It comes supplied with 11 assorted bits and is ideal for repairing glasses, watches, cameras and other electrical devices.

## **Additional Information**

- Ratchet screwdriver set for standard 1/4"D & 4mm precision bits.
- · Durable & lightweight aluminium body with a swivel head cap for ease of use.
- Features a ratchet with a 30 teeth mechanism with reverse, lock & forward modes. Magnetic pick up tool. Dual function bit holder that can be used with 1/4"D & 4mm precision bits.
- 1/4"D bit sizes: Phillips: Ph1, Ph2, Ph3; Flat: 4, 6mm; all manufactured from chrome vanadium. 4mm precision bits: Phillips: Ph000, Ph00, Ph0; Flat: 1, 1.5, 2mm; all manufactured from SNCM Steel.